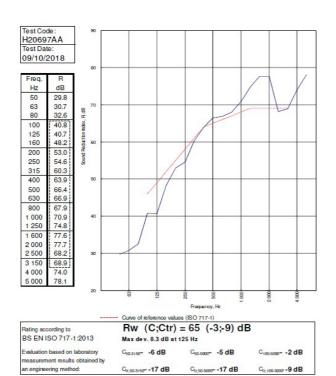

BMT/FEP/F14077 - BRE Report P102396-1011B

Refer to Speedline Specification Clause

200 mm. (At Base Track, Excluding Finishes)

Severe - Annexes A-F

65 RwdB, -9CtrDate Tested or Assessed Against - TWI50-K-59(50)(200)