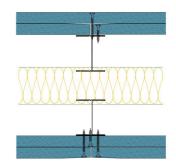

## TWI50-K-60(50)(200) - SPEEDLINE System Data Sheet - Version V1 (24-10-23)

Twin SPEEDLINE 50mm 'l' Stud Partition @600mm Ctrs, with 2x Knauf 15mm Soundshield Plus each side, 50mm APR